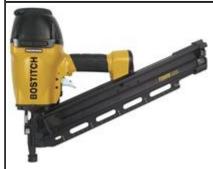

## F28WW - 28° Wire Weld Framing Nailer

## Features and Benefits

- Notched 16" layout indicator on magazine helps achieve correct distance between studs Designed to drive into engineered lumber  $\,$
- Patented push button adjustable depth guide sets nail to desired depths
- Lightweight magnesium design for added durability

## **Product Details**

Height 14.25", 361.95mm Length 20", 508mm Weight 7.6 lbs, 3.45 kilos **Driving Power** 1050 Inch Lbs. .113 - .131 Fastener Gauge

Fastener Range 2" to 3 1/2" 28° Wire Collated Stick Framing Nails