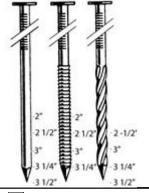

## **Product Details**

Height 14.25", 361.95mm Length 20", 508mm Weight 7.6 lbs, 3.45 kilos **Driving Power** 1050 Inch Lbs. .113 - .131 Fastener Gauge

Fastener Range 2" to 3 1/2" 28° Wire Collated Stick Framing Nails