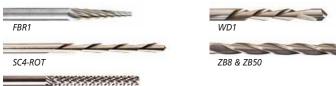

## **Zip®Bits**

| Item #  | Code | Description                     | Application                                                                       | Qty./<br>Pkg. | Stock* |
|---------|------|---------------------------------|-----------------------------------------------------------------------------------|---------------|--------|
| FBR1    | ROT  | Fiberock® - 1/4" shank, carbide | Fiberock panels                                                                   | 1             | Y      |
| SC4-ROT | ROT  | Sabrecut™ -  1/8" shank         | Variety of materials from wood to fiberglass                                      | 5             | Y      |
| TC1     | ROT  | Tilecut™ - ¹/8" shank, carbide  | Ceramic wall tile, cement<br>board (only soft tile<br>w/glazing), stucco, plaster | 1             | Y      |
| WD1     | ROT  | Window/Door -<br>1/4" shank     | Cutting window & door openings in drywall                                         | 1             | Y      |
| ZB8     | ROT  | Standard Point - 1/8" shank     | Basic drywall cut-outs                                                            | 8             | Y      |
| ZB50    | ROT  | Standard Point -  1/8" shank    | Basic drywall cut-outs                                                            | 50            | Y      |